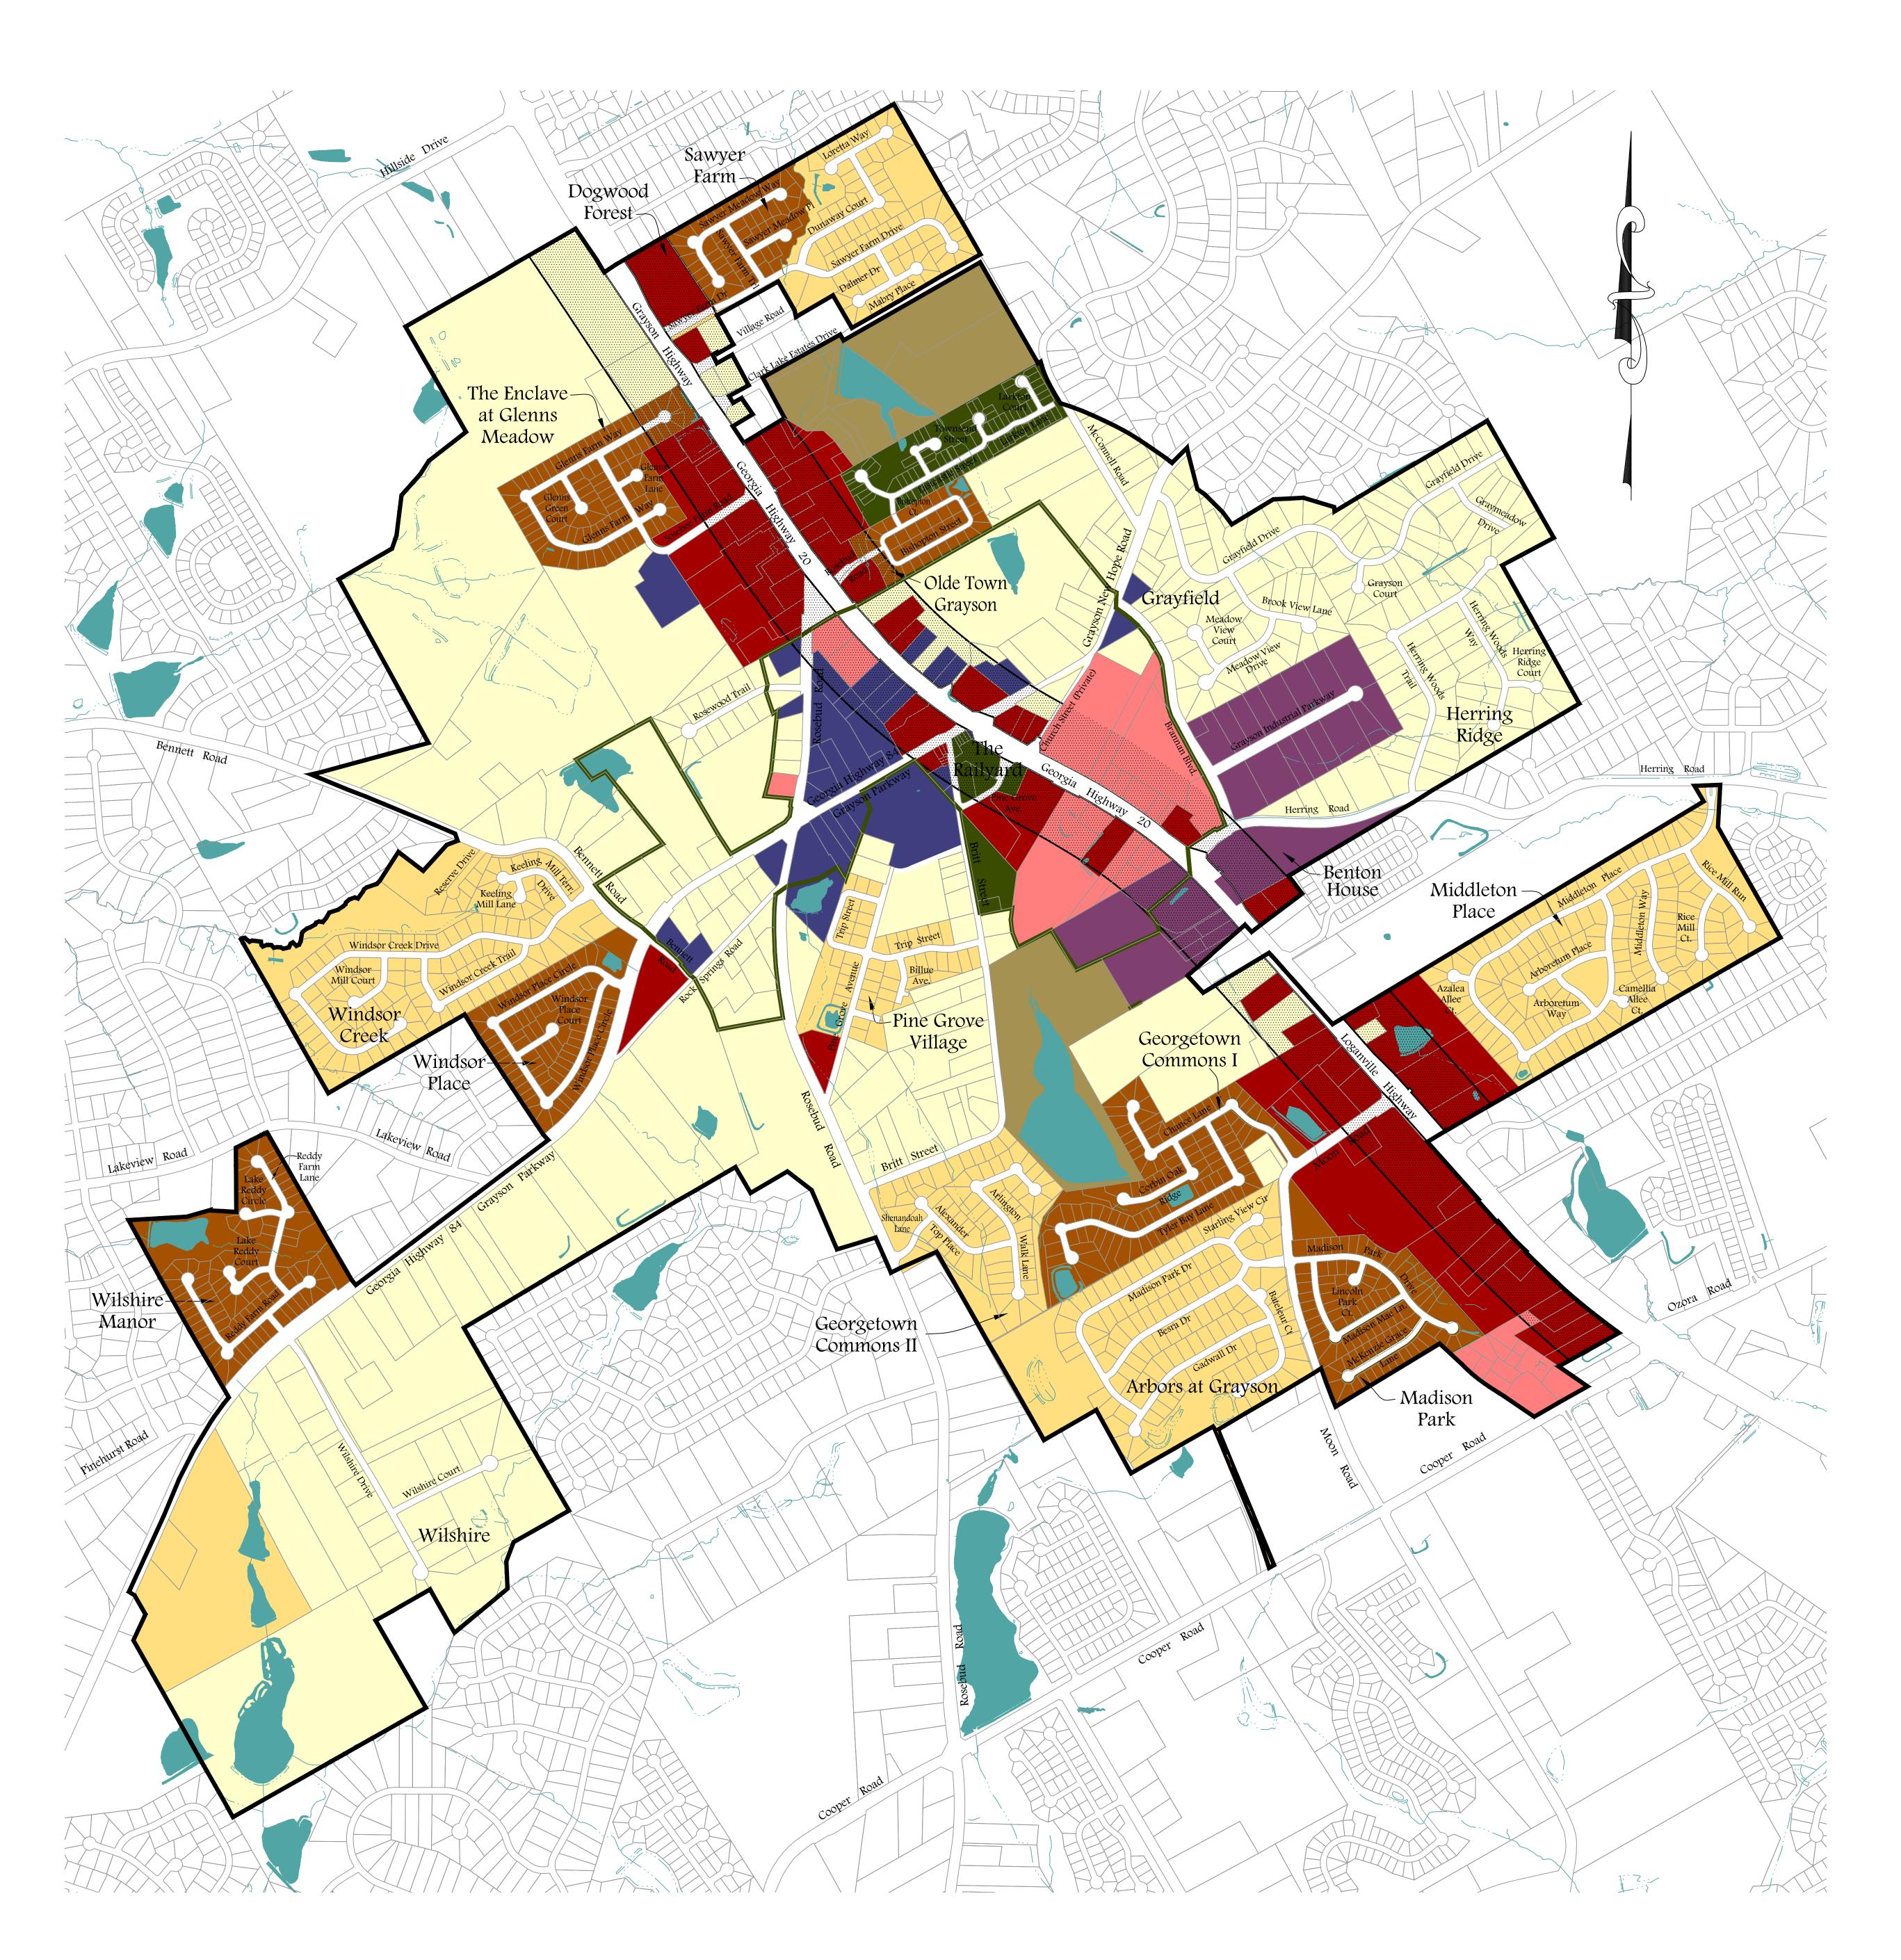

## LEGEND

| R~100          | Single-Family Residence                             |
|----------------|-----------------------------------------------------|
| R~100 Modified | Single-Family Residence                             |
| CS             | Conservation Subdivision<br>Single-Family Residence |
| RM*            | .Multi-Family Residence                             |
| MH*            | Manufactured Housing                                |
| R4 PUD**       | Single-Family Residenti<br>Planned Unit Developm    |
| OI             | .Office-Institutional Dis                           |
| M~1            | Light Industry District                             |
| C~1            | Neighborhood Business                               |
| C~2            | General Business Distri                             |
| C~3*           | Central Business Distric                            |
| PUD            | Mixed Use Planned Uni                               |
| UC             | Uptown Center Overlay                               |
| GH 20          | Grayson/Highway 20 Ove                              |
|                |                                                     |

\*There are currently no properties within this district. \*\*This district is no longer an available zoning classification.

"This is to certify that this is the Official Zoning Map referred to in the City of Grayson Zoning Ordinance of 2005," together with the date of adoption of this Ordinance.

Mayor, City of Grayson

ce District ce District sion ce District ce District ng District tial ment istrict

ss District ict ict nit Development ay District verlay District

Date